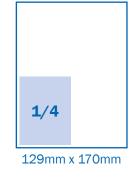

## PRINT ADVERTISING SIZING (WIDTH X HEIGHT)

- B 85mm x 45mm
- C 85mm x 93mm
- D 85mm x 141mm
- CH 262mm x 45mm

262mm x 170mm

262mm x 340mm

## **PRINT RATES**

Rates are in euros and exclude 20% TVA (HT). Prices are per month

|                                                            | 1 MONTH | 3 MONTHS | 6 MONTHS                                                                                             | 12 MONTHS |
|------------------------------------------------------------|---------|----------|------------------------------------------------------------------------------------------------------|-----------|
| В                                                          | 224     | 213      | 202                                                                                                  | 168       |
| C                                                          | 405     | 385      | 364                                                                                                  | 304       |
| D                                                          | 545     | 517      | 490                                                                                                  | 409       |
| СН                                                         | 405     | 385      | 364                                                                                                  | 304       |
| 1/4                                                        | 913     | 867      | 822                                                                                                  | 684       |
| 1/2                                                        | 1,555   | 1,478    | 1,400                                                                                                | 1,167     |
| JUNIOR FULL                                                | 2,116   | 2,011    | 1,905                                                                                                | 1,587     |
| FULL PAGE                                                  | 2,932   | 2,786    | 2,640                                                                                                | 2,199     |
| ADVERTORIAL  These are published in business Directory sec |         |          | * Non 'Directory' advertisers<br>The 'Directory' is our 'Yellow pages'<br>** 'Directory' advertisers |           |