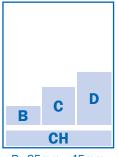

## PRINT ADVERTISING SIZING (WIDTH X HEIGHT)

- B 85mm x 45mm
- C 85mm x 93mm
- D 85mm x 141mm
- CH 262mm x 45mm

262mm x 170mm

262mm x 340mm